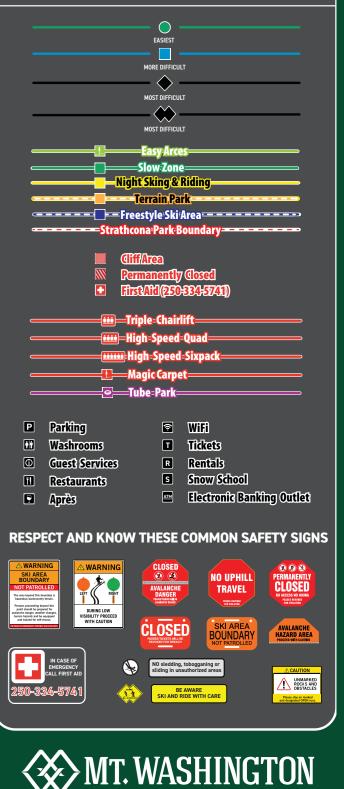

## **MOUNTAIN STATS**

AVG ANNUAL SNOWFALL: 970 CM (31 FT, 9.7 METRES) ACREAGE: 1,700 ACRES **BASE ELEVATION:** 1,084M (3558 FT) SUMMIT ELEVATION: 1,593 (5215 FT) VERTICAL RISE: 505M (1657 FT) ALPINE RUNS: 81 RUNS 14% ● 35% ■ 36% ◆ 15% ◆◆ NORDIC XC TRAILS: 18 TRAILS OVER 55KMS 14% ● 43% ■ 43% ♦ **SNOWSHOE TRAILS:** 8 TRAILS. + 22KM DOWNHILL BIKE PARK: 23 TRAILS. + 35KMS 10% ● 60% ■ 30% ◆ SUMMER HIKING TRAILS: 9 TRAILS OVER 20KM