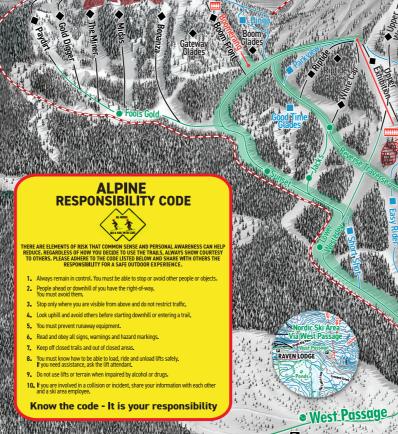

PLAY AT MOUNT WASHINGTON ALPINE RESORT!**

Experience everything the mountain has to offer from the snow to delicious dining options and cozy Slopeside Lodging. It's all right here.



### **PLAN AHEAD FOR MOUNTAIN ACCESS**

Six shareable discounted lift tickets, only available at mountwashington.ca and in stores at Quality Foods.

# ΙΧΡΑΚ

## **MOUNTAIN STATS**

AVG ANNUAL SNOWFALL: 970 CM (31 FT, 9.7 METRES) ACREAGE: 1,700 ACRES **BASE ELEVATION:** 1,084M (3558 FT) SUMMIT ELEVATION: 1,593 (5215 FT) VERTICAL RISE: 505M (1657 FT) ALPINE RUNS: 81 RUNS 14% ● 35% ■ 36% ◆ 15% ◆◆ NORDIC XC TRAILS: 18 TRAILS OVER 55KMS 14% ● 43% ■ 43% ♦ **SNOWSHOE TRAILS:** 8 TRAILS. + 22KM DOWNHILL BIKE PARK: 23 TRAILS. + 35KMS 10% ● 60% ■ 30% ◆ SUMMER HIKING TRAILS: 9 TRAILS OVER 20KM

www.mountwashington.ca



THE OUTBACK

### **STAY IN THE KNOW ON THE SNOW**







### **ALPINE LEGEND**