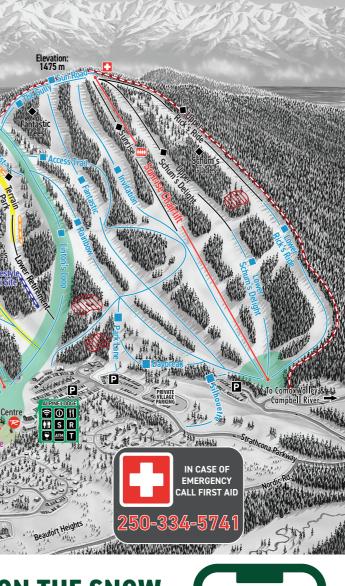

## **MOUNTAIN STATS**

AVG ANNUAL SNOWFALL: 970 CM (31 FT, 9.7 METRES) ACREAGE: 1,700 ACRES **BASE ELEVATION:** 1,084M (3558 FT) SUMMIT ELEVATION: 1,593 (5215 FT) VERTICAL RISE: 505M (1657 FT) ALPINE RUNS: 81 RUNS 14% ● 35% ■ 36% ◆ 15% ◆◆ NORDIC XC TRAILS: 18 TRAILS OVER 55KMS 14% ● 43% ■ 43% ♦ **SNOWSHOE TRAILS:** 8 TRAILS. + 22KM DOWNHILL BIKE PARK: 23 TRAILS. + 35KMS 10% ● 60% ■ 30% ◆ SUMMER HIKING TRAILS: 9 TRAILS OVER 20KM